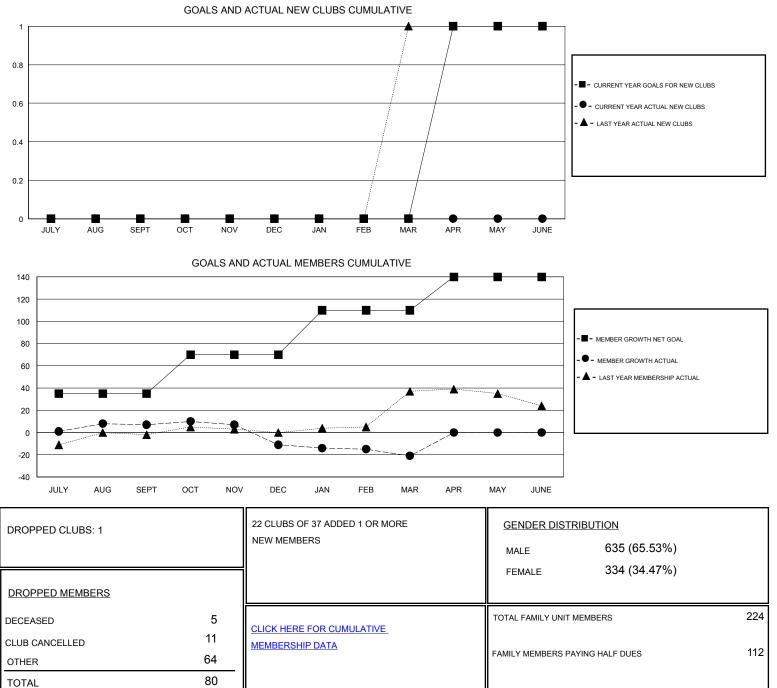

## District 11 B2

Results as of: 3/31/2020

| GMT:                           | LOCATION MICHIGAN |   |   |                                  |    |    | GMT CA |
|--------------------------------|-------------------|---|---|----------------------------------|----|----|--------|
| Clubs<br>RESULTS FOR 2019-2020 |                   |   |   | Members<br>RESULTS FOR 2019-2020 |    |    |        |
|                                |                   |   |   |                                  |    |    |        |
| JULY/AUG/SEPT                  | 0                 | 0 | 0 | JULY/AUG/SEPT                    | 35 | 32 | 22     |
| OCT/NOV/DEC                    | 0                 | 0 | 1 | OCT/NOV/DEC                      | 35 | 17 | 34     |
| JAN/FEB/MAR                    | 0                 | 0 | 0 | JAN/FEB/MAR                      | 40 | 17 | 24     |
| APR/MAY/JUNE                   | 1                 | 0 | 0 | APR/MAY/JUNE                     | 30 | 0  | 0      |